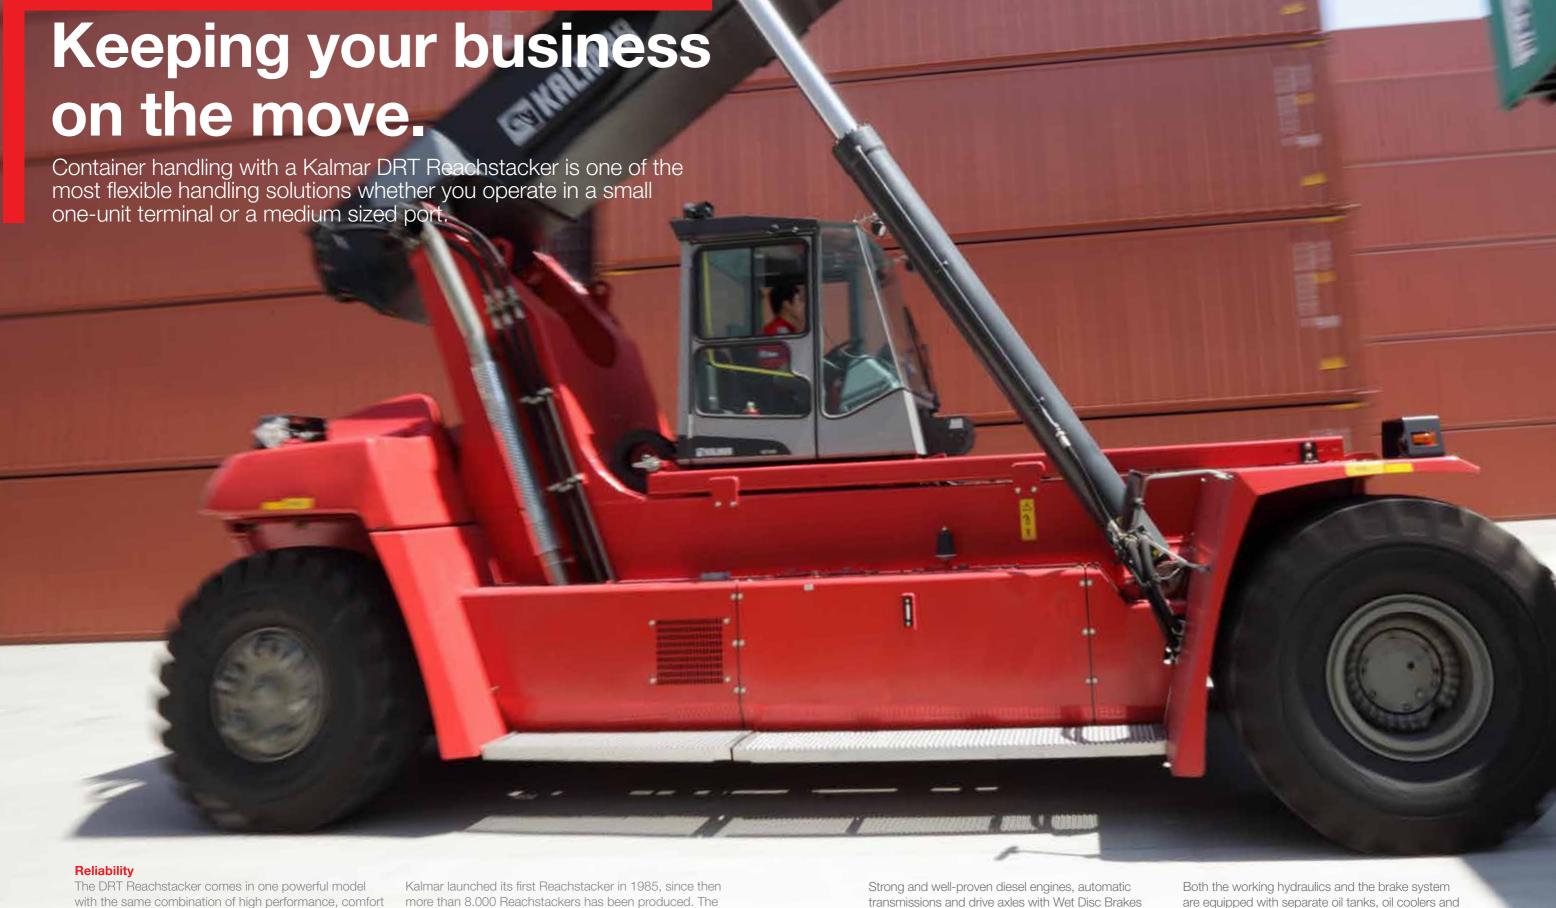

long experience and expert knowledge makes Kalmar the obvious choice when it comes to Reachstackers.

The DRT can handle loaded containers quickly and efficiently in narrow spaces, while still ensuring that the driver has optimum visibility.

(WDB). For instance the electronically controlled transmission allows comfortable, efficient and safe driving at all speeds as well as operating the lifting equipment with high precision.

oil filters to keep the oil good condition even in the toughest ambient conditions.