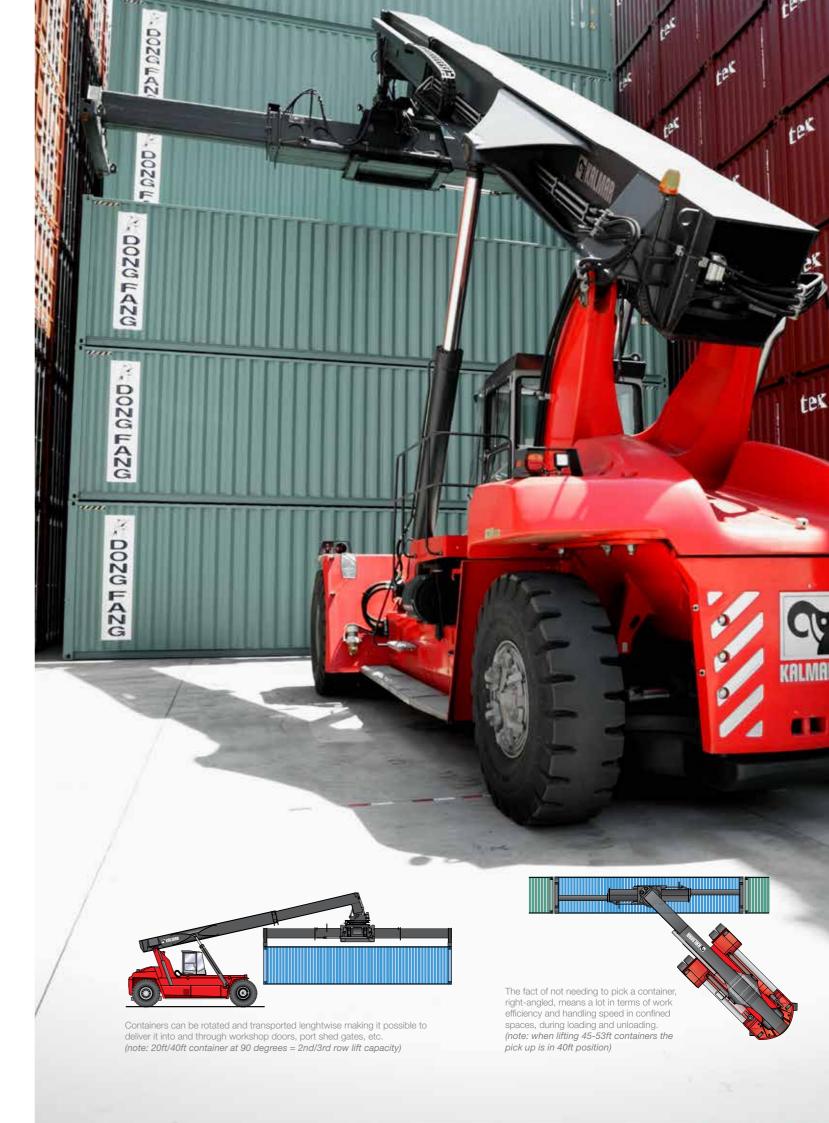

long experience and expert knowledge makes Kalmar the obvious choice when it comes to Reachstackers.

The DRT can handle loaded containers quickly and efficiently in narrow spaces, while still ensuring that the driver has optimum visibility.

(WDB). For instance the electronically controlled transmission allows comfortable, efficient and safe driving at all speeds as well as operating the lifting equipment with high precision.

oil filters to keep the oil good condition even in the toughest ambient conditions.