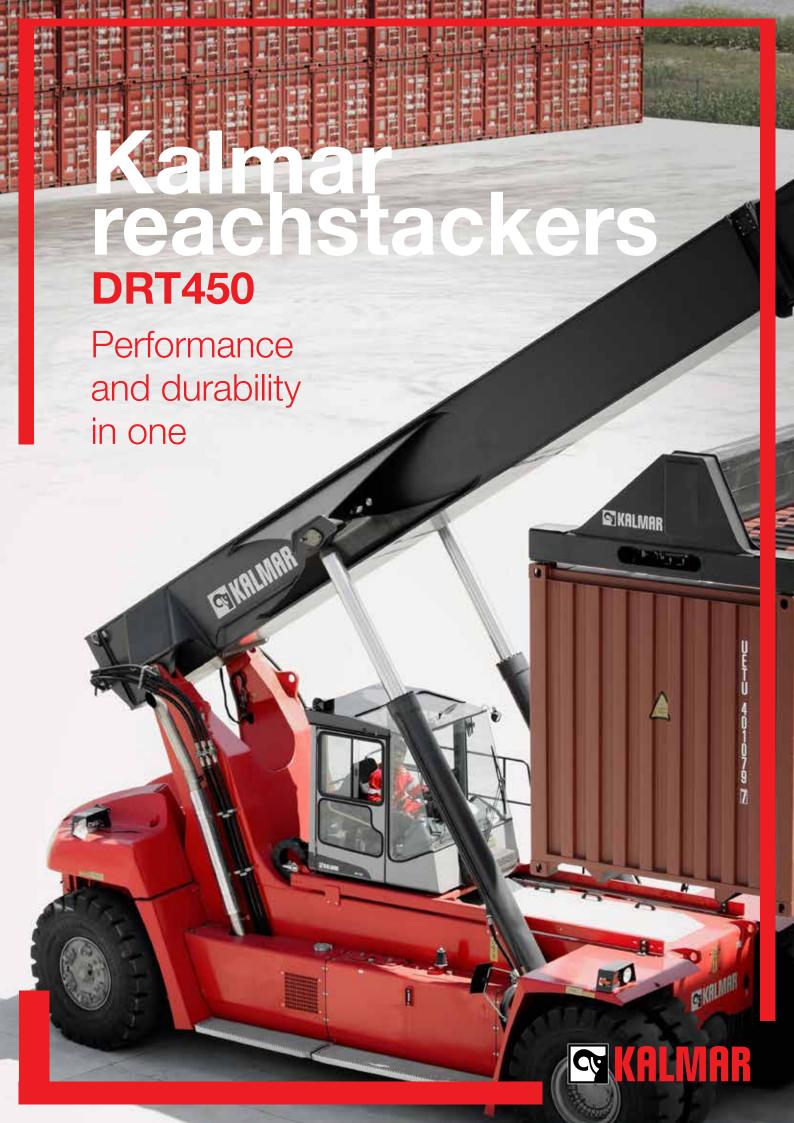

and reliability as all Kalmar Reachstackers.

Kalmar DRT Reachstacker has been developed to meet the demands from the growing markets. It offers a safe container handling with a high level of cost efficiency together with the renowned Kalmar quality.

long experience and expert knowledge makes Kalmar the obvious choice when it comes to Reachstackers.

The DRT can handle loaded containers quickly and efficiently in narrow spaces, while still ensuring that the driver has optimum visibility.