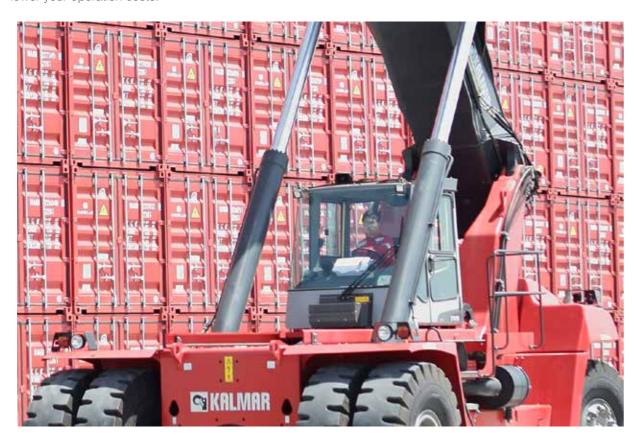

# **Excellent visibility**

The cabin on the Kalmar DRT has been designed with the driver in mind. The Spirit Delta cabin is based on extensive research and offers superior ergonomics with intuitive control over the Reachstackers all functions.

The cabin offers excellent visibility for the driver. The large windows and the carefully designed interior allow the driver to have full control over his machine at all time.

## Safety

A skilled driver becomes one with his machine, learning to maneuver it down to the nearest millimeter. The improved visibility together with the ergonomically designed driver environment keeps the driver alert at all time. The instrument panel is placed readily visible in the field of vision, were the driver immediately can see if anything needs to be corrected.