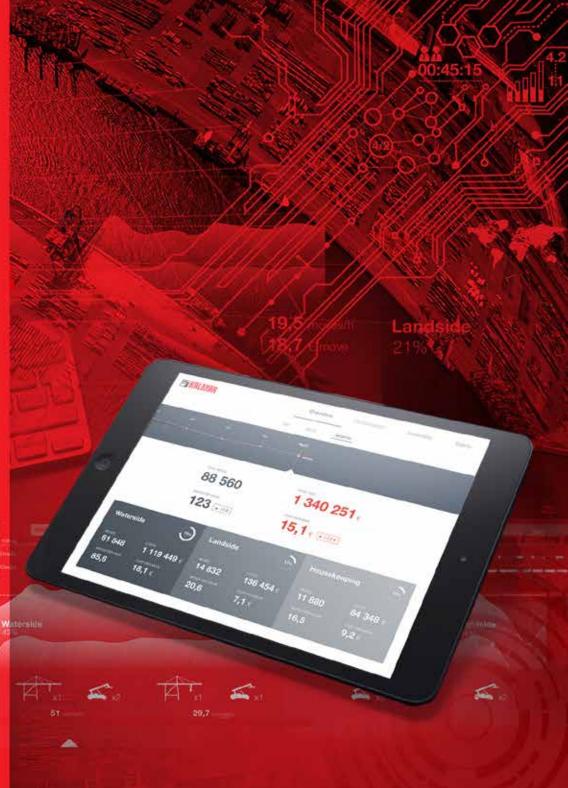

# Introducing Kalmar Insight.

Everyday your business generates vast quantities of data from multiple sources that is not being used to its full potential. Being able to make sense of this big data and harness its power, is the challenge, which is why, Kalmar has designed a new performance management and optimisation tool Kalmar Insight. For the first time, terminal operators will have a real-time view of their terminal's productivity and performance as it is actually occurring.

# **Kalmar Insight provides** dashboards for four different user groups using the same data.

#### **Operations Management.**

Kalmar Insight provides real-time productivity and operational overviews of your terminal, allowing you to take immediate actions to remove bottle necks. You can also review historical data which, when combined with real-time data, can help you make decisions that can optimise your productivity.