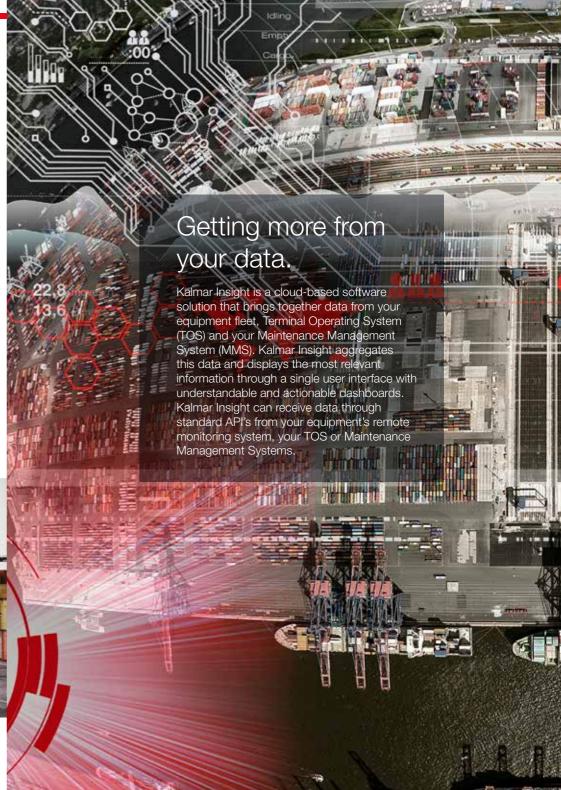

# Introducing Kalmar Insight.

Everyday your business generates vast quantities of data from multiple sources that is not being used to its full potential. Being able to make sense of this big data and harness its power, is the challenge, which is why, Kalmar has designed a new performance management and optimisation tool Kalmar Insight. For the first time, terminal operators will have a real-time view of their terminal's productivity and performance as it is actually occurring.

# Instant insights:

- Ability to aggregate data from equipment fleet, TOS and MMS
- Makes sense of aggregated big data
- Dashboards for senior, operations and maintenance management and health & safety officers
- Holistic view of ongoing operations
- Ability to drill down into data to identify the root cause.