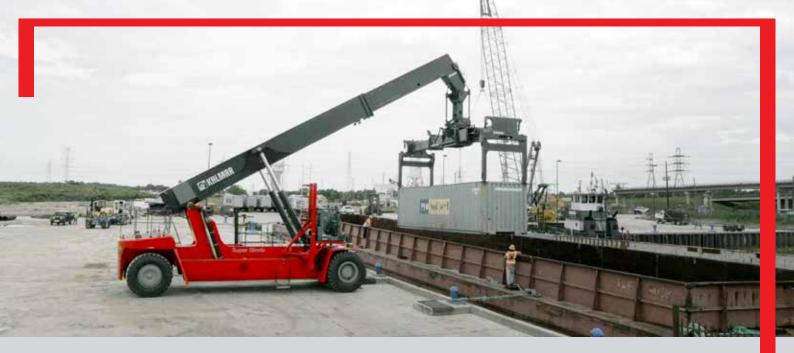

#### The solution.

To meet Richardson Stevedoring's needs, Kalmar delivered its first Super Gloria reachstacker to the terminal in November 2016. The Kalmar Super Gloria is counterweighted in such a way that it can work four wide and four deep with barges, handling loads up to 40 tons in the third row and 27 tons in the fourth. Fitted with an up and down cab and a rear detection camera system, it makes loading and unloading barges easier and a lot safer.

#### The result.

With positive feedback from drivers, Super Gloria has proven itself as a highly versatile, safe machine. Its heavy lifting ability and various attachments allow it to be deployed beyond loading and unloading barges, handling heavy steel coils with ease and, when needed, stacking containers in the yard.