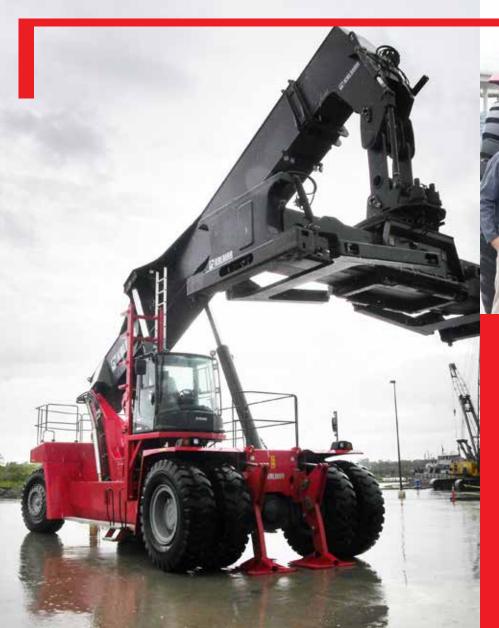

# Super Gloria, a versatile and highly efficient machine.

The Kalmar DRG450-92HCS5XS reachstacker.

#### The solution.

To meet Richardson Stevedoring's needs, Kalmar delivered its first Super Gloria reachstacker to the terminal in November 2016. The Kalmar Super Gloria is counterweighted in such a way that it can work four wide and four deep with barges, handling loads up to 40 tons in the third row and 27 tons in the fourth. Fitted with an up and down cab and a rear detection camera system, it makes loading and unloading barges easier and a lot safer.